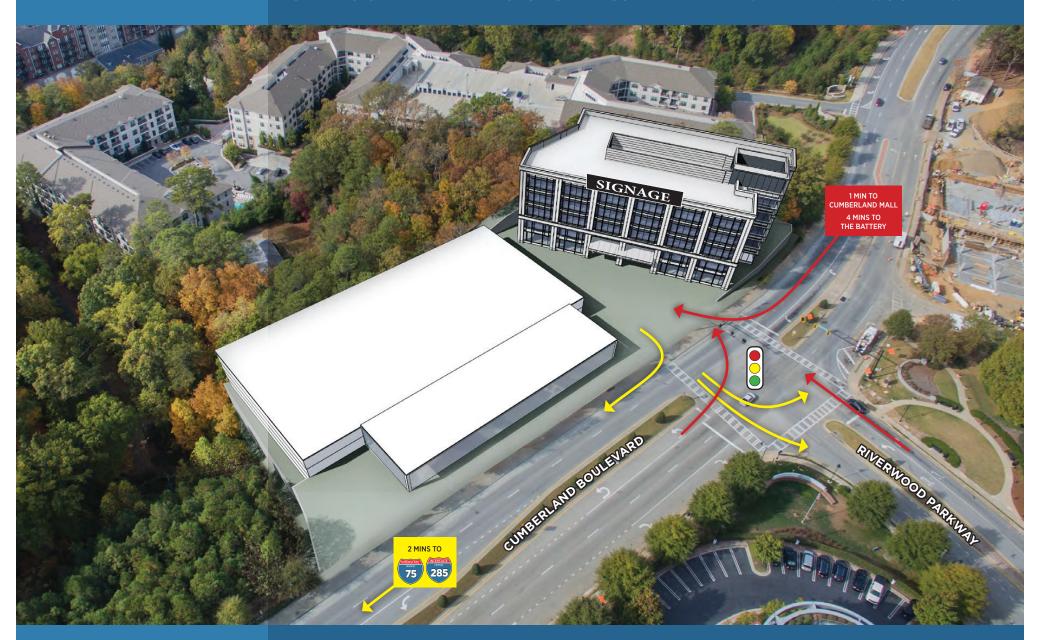

## 3240 CUMBERLAND BLVD ACCESS

DEDICATED SIGNALIZED INTERSECTION AT CUMBERLAND BLVD AND RIVERWOOD PKWY

## PROPOSED PROPERTY INFORMATION

- Direct access into site at the Cumberland Blvd & Riverwood Parkway traffic signal
- Excellent access to I-75 and I-285
- Structured parking with covered connection to the building