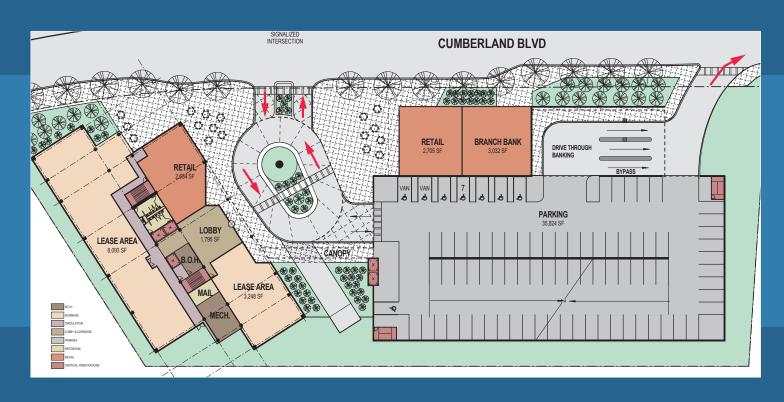

## PROPOSED DEVELOPMENT

- 85,000 SF, 5 stories of Class A boutique office
- Two to three retail spaces ranging from ~2,600-6,000sf
- Site for a Branch bank with drive thru
- 4 levels of parking, two of which are subterranean
- Parking ratio for office 3.2:1000
- Parking ratio for retail 7:1000

## PROPOSED PROPERTY INFORMATION

- Direct access into site at the Cumberland Blvd & Riverwood Parkway traffic signal
- Excellent access to I-75 and I-285
- Structured parking with covered connection to the building