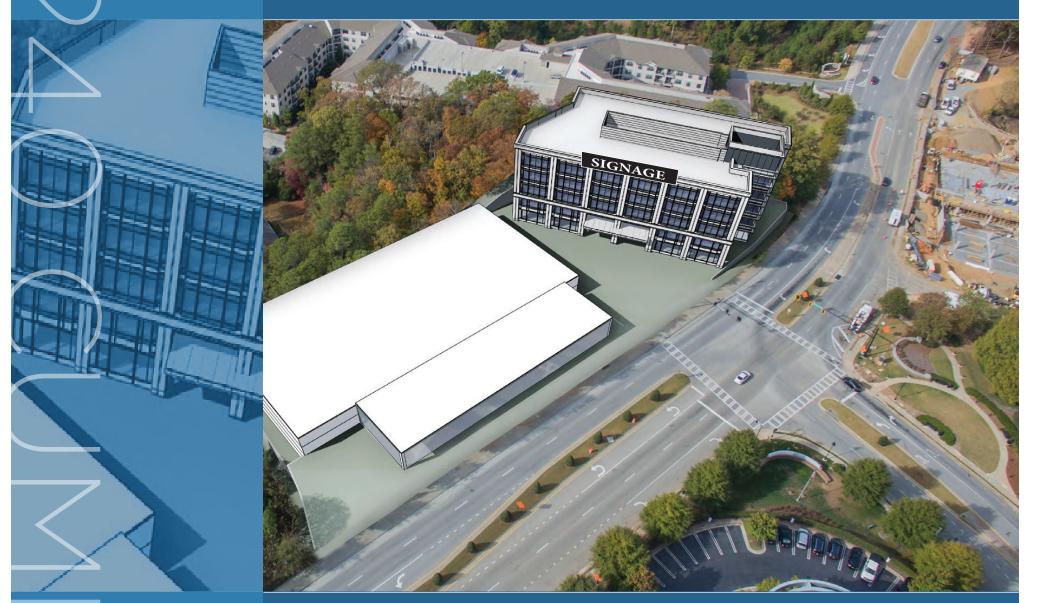

## PROPOSED DEVELOPMENT

- 85,000 SF, 5 stories of Class A boutique office
- Two to three retail spaces ranging from ~2,600-6,000sf
- Site for a Branch bank with drive thru
- 4 levels of parking, two of which are subterranean
- Parking ratio for office 3.2:1000
- Parking ratio for retail 7:1000

## PROPOSED PROPERTY INFORMATION

- Direct access into site at the Cumberland Blvd & Riverwood Parkway traffic signal
- Excellent access to I-75 and I-285
- Structured parking with covered connection to the building

# 3240 CUMBERLAND BLVD VIEWS

PROMINENT VISIBILITY • BRANDING OPPORTUNITY AVAILABLE • DRAMATIC ATLANTA SKYLINE VIEWS