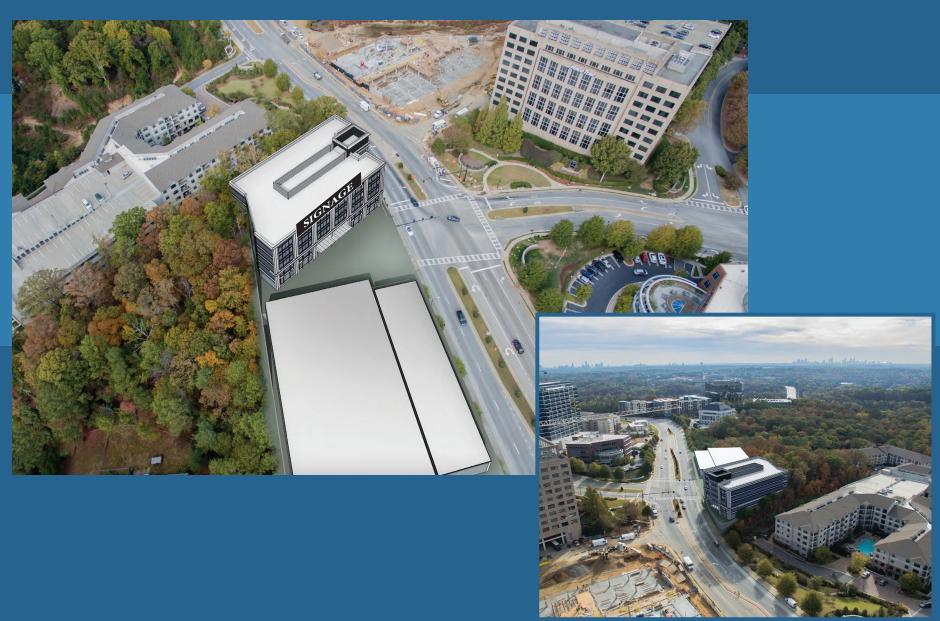

## PROPOSED DEVELOPMENT

- 85,000 SF, 5 stories of Class A boutique office
- Two to three retail spaces ranging from ~2,600-6,000sf
- Site for a Branch bank with drive thru
- 4 levels of parking, two of which are subterranean
- Parking ratio for office 3.2:1000
- Parking ratio for retail 7:1000

## PROPOSED PROPERTY INFORMATION

- Direct access into site at the Cumberland Blvd & Riverwood Parkway traffic signal
- Excellent access to I-75 and I-285
- Structured parking with covered connection to the building

## 3240 CUMBERLAND BLVD ACCESS

DEDICATED SIGNALIZED INTERSECTION AT CUMBERLAND BLVD AND RIVERWOOD PKWY

# 3240 CUMBERLAND BLVD VIEWS

PROMINENT VISIBILITY • BRANDING OPPORTUNITY AVAILABLE • DRAMATIC ATLANTA SKYLINE VIEWS