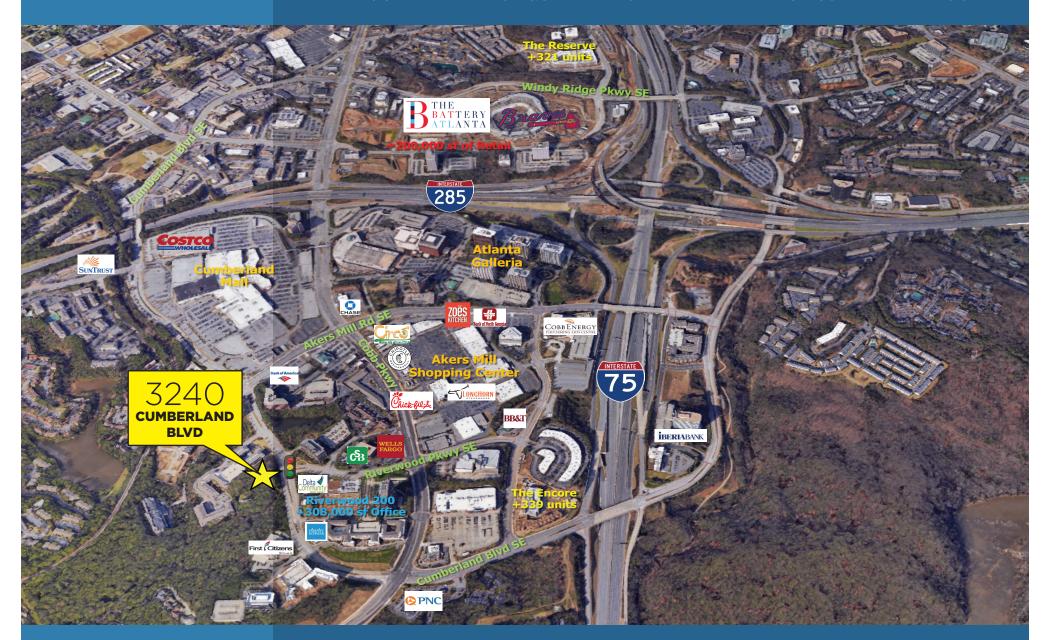

## 3240 CUMBERLAND BLVD LOCATION

IDEALLY LOCATED IN THE SE QUADRANT OF THE AMENITY RICH CUMBERLAND LOOP

## **NEARBY AMENITIES**

- Chick-fil-A
- Corner Bakery
- Zoe's Kitchen
- Grub Burger Bar
- LongHorn Steakhouse
- Chuv's
- Cinco
- Bank of the Ozarks
- Charles Schwab
- First Citizens Bank
- Wells Fargo Bank
- Bank of America

- Over 1000 apartment units
- Quizno's
- CCT bus station
- Cumberland Mall, including:
- Costco
- Stoney River

Steakhouse and Grill
- Buffalo Wild Wings

- P.F. Chang's
- Cheesecake Factory

• Landscaped plaza